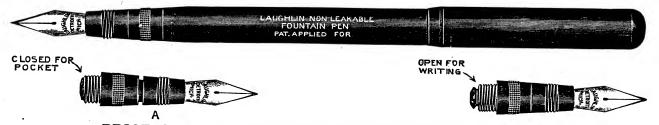

# The Laughlin Non-Leakable Safety Fountain Pen

The only absolutely NON-LEAKABLE Fountain Pen on the market—and which also admits of regulating the flow of ink to meet the writer's requirements. The flow of ink from a fountain holder increases as the supply in the holder decreases. In our non-leakable safety pens the feeding device may be opened or closed to any degree desired instantly by simply turning Sleeve "A" to the right to open and to the left to close, the flow of ink being governed absolutely by the distance this knurled portion is from the end of section nozzle. The closer they are together the greater the flow —the more space between them the less flow.

These styles make it possible for a lady to carry a fountain pen in her pocket book, handbag or valise with absolute confidence that it cannot leak.

Gentlemen who desire to carry a fountain pen in their white vest pocket, or to toss it carelessly into their trunk or valise, among their fine linen articles, may do so with absolute confidence that it will not or CANNOT leak.

An important feature of these pens is the fact that they CANNOT sweat—a common complaint against all other makes. Closing the feed likewise returns the surplus ink supply on pen and feed to the ink reservoir or holder by suction, and holds it there, until feed is opened—which action flushes the pen and feed again with ink by air pressure, causing ink to respond at once to the act of writing.